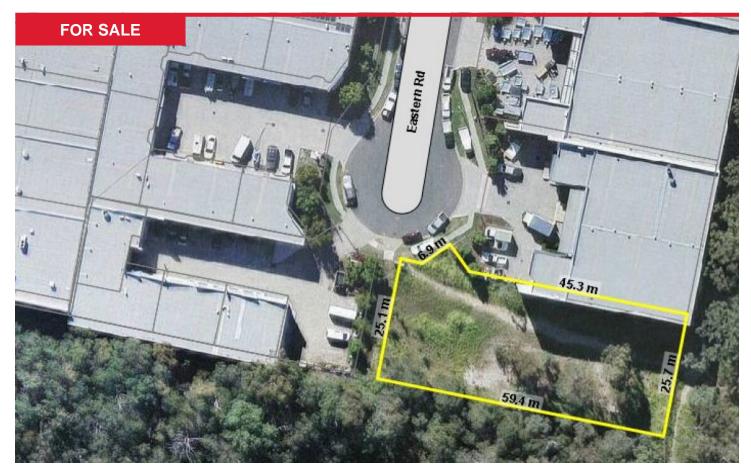

## 90 Eastern Road, Browns Plains

Last Chance! Rare Commercial vacant land in this area!

Located in an ideal location in a cul-de-sac in Browns Plains, this commercial block of 1530sqm, is the last remaining block to be sold. Surrounded by other well developed businesses and located in the very heart of Browns Plains, this block represents a great opportunity for to establish a new business or relocation of your business into the area. It can be a distribution centre or servicing centre and is walking distance from Grand Plaza and Village Centre Browns Plains.

This piece of fully cleared land is minutes away from Mt Lindesay Highway and from the main commercial centre of Browns Plains. You can operate and distribute with ease from here and your staff are never far away from great amenities.